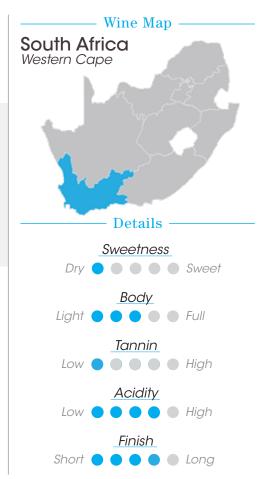

### Overview -

A Chardonnay that leans toward the New World with some oak vibes and vanilla but sits somewhere between French and Californian in style. The grassy, herbal character is Sauvignon Blanc-like and makes for a surprisingly different Chardonnay experience.

Pale, greenish-yellow with silver highlights

## Aromas -

Toasted bread and butter, ripe mango, fresh cream, hickory smoke

#### Flavors -

Refreshing, tangy lemon meringue and toasted marshmallow combination that is followed by ripe mango and herbal chamomile on the finish.